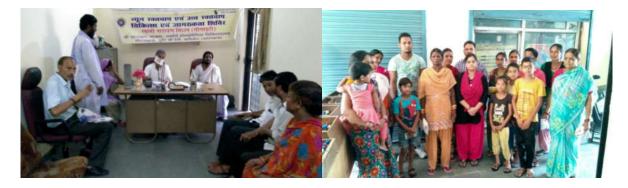

the six places of Uttarakhand from April 2018 to March 2019. Total 281 patients were checked and provided medicines to them free of cost. The number of both sex (Male and Female) were almost equal, even 15 to 19 &20 yr old children were found suffering from this kind of problems. There is one of reasons for this kind of diseases that is the change of standard of life and concept. Most of people have no time to discuss the matters; they have no time to take an exercise under the supervision of an expert in the running life. The chief functionary of the mission awakened the new generation about their health and against an adulteration in almost all of the commodities, unnecessary tension, anxieties and fried & fast food all of these things disturb our nervous system and the system of body.



9. Women Right and Responsibility Awareness Programme: This kind of camps were organized 04 times at the four important places of Uttarakhand from April 2018 to March 2019 under the banner of General Health Examination and Treatment Camps. Total 305 women were awakened about their rights and responsibilities and trained them to awake women of rural areas and villages by organizing this kind of programme in other villages and rural areas, there was the focus on the main concept of swamiji in these camps that women have rights similar to the right of men in the field of job, works, politics and other activities of society but in the field of responsibility women have the first responsibility of

फोनः 0135—2432502 मोबाईलः— 9412933655



शीशमझाडी, मुनि की रेती, ऋषिकेश (उत्तराखण्ड)

|      |