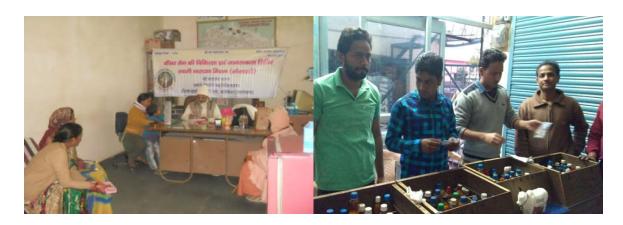

treated and provided them medicines free of cost. In the camps, president of the society Dr.Swami Narayan das ji awakened the patients about casuses and symptoms of cancers. He explained that cancer is not so easily curable in any medical science but if precaustions and treatment are initiated at the time it can definitely be cured with Homoeopathic Medicines, and there is curative solution to Cancer in this science. To avoid cancer we must avoid frequently consuming Painkillers, Higher Antibiotic Medicines, Tobacco, Alcohol and fast and fried food. Immunity of body must be maintained with good nutritious food

फोनः 0135—2432502 मोबाईलः— 9412933655



# श्रीनारायण आश्रम होम्योपैथिक धर्मार्थचिकित्सालय

शीशमझाडी, मुनि की रेती, ऋषिकेश (उत्तराखण्ड)

पत्र संख्या...... दिनांक...... दिनांक.....



### 13. Camps for Dengue:-

This kind of programs were organised 06 times during rainy seasons in 2018-19.

**499** patients were benefitted from these camps. President of the society Dr.Swami Narayan dass ji motivated people to keep their surrounding clean and elaborated in detail about the causes and symptoms of dengue fevers. He explained the participants that symptoms of dengue are high body temprature around 103 to 104 degrees fever, severe bodyache, running nose, cough etc.



फोनः 0135—2432502 मोबाईलः— 9412933655



# श्रीनारायण आश्रम होम्योपैथिक धर्मार्थचिकित्सालय

शीशमझाडी, मुनि की रेती, ऋषिकेश (उत्तराखण्ड)

| पत्र | संख्या | दिनांक |
|------|--------|--------|
|      |        |        |

#### Summary of Progressive Report in the OPD - Health Centre of the Ashram in 2018-19

| M