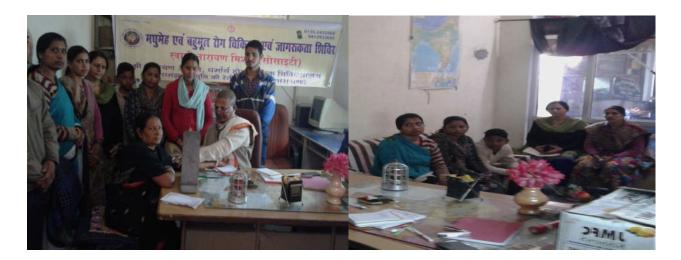

The topic wise details of these camps along with statistics and photos are given in the following sections:-

1. <u>Diabetes Awareness and its Treatment Programmes</u>:- This kind of camps were organized 4 times from April 2018 to March 2019 at the different places of Uttarakhand such as Shyampur- Khadri, Gumaniwala – Shyampur, Nammardar-Pharm, Haripurkala, Raiwala, Doiwala etc. Total 463 of diabetes patients were checked and provided them medicines free of cost. The information about diabetes was given to people, such as reasons of the Diabetes, its types (Mellitus & Insipid us), remedies and which kind of exercise should be performed, diet regime and recipes of food for diabetic patients.

फोनः 0135—2432502 मोबाईलः— 9412933655

शीशमझाडी, मुनि की रेती, ऋषिकेश (उत्तराखण्ड)

| गत गुरुग    | talana.  |
|-------------|----------|
| पत्र संख्या | [47] (γ) |

2. General Health Examination and Treatment Camps:-This kind of camps were organized 5 times at the different places of Uttarakhand in Paudi Garhwal and Tehri Garhwal, from April 2018 to March 2019. Total 525 general cases were checked and provided them medicines free of cost. In these camps information about maintaining health were given, like routine maintenance of health, protecting from dengue, Swine – Flue and Malaria etc. Participating children were also given sweaters and other winter stockings.