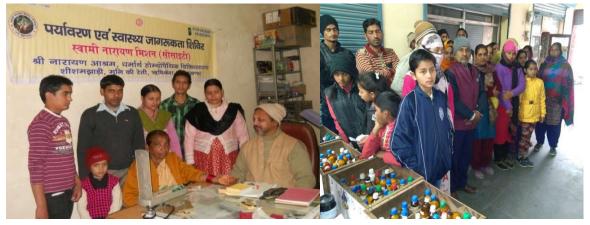

The topic wise details of these camps along with statistics and photos are given in the following sections:-

1. <u>Diabetes Awareness and its Treatment Programmes</u>:- This kind of camps were organized 4 times from April 2018 to March 2019 at the different places of Uttarakhand such as Shyampur- Khadri, Gumaniwala – Shyampur, Nammardar-Pharm, Haripurkala, Raiwala, Doiwala etc. Total 463 of diabetes patients were checked and provided them medicines free of cost. The information about diabetes was given to people, such as reasons of the Diabetes, its types (Mellitus & Insipid us), remedies and which kind of exercise should be performed, diet regime and recipes of food for diabetic patients.

फोनः 0135—2432502 मोबाईलः— 9412933655

शीशमझाडी, मुनि की रेती, ऋषिकेश (उत्तराखण्ड)

| गत गुरुग    | talana.  |
|-------------|----------|
| पत्र संख्या | [47] (γ) |

2. General Health Examination and Treatment Camps:-This kind of camps were organized 5 times at the different places of Uttarakhand in Paudi Garhwal and Tehri Garhwal, from April 2018 to March 2019. Total 525 general cases were checked and provided them medicines free of cost. In these camps information about maintaining health were given, like routine maintenance of health, protecting from dengue, Swine – Flue and Malaria etc. Participating children were also given sweaters and other winter stockings.

**3.** Obesity treatment and Awareness Program: -This kind of programs were organized 4 times at Shyampur- Khadri of Uttarakhand from April 2018 to March 2019; total 331 of patients were checked and provided them medicines free of cost. Information were given to people about the causes of Obesity, its remedies and precautions.